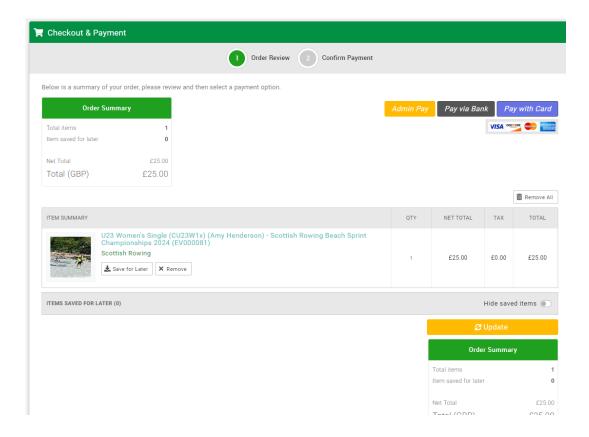

#### 4. Checkout.

Once you have successfully added your ticket(s) to your cart select 'Proceed to Checkout.' Here you will be able to see all the selections you have made, make sure to check these before proceeding to payment. Once your tickets have been successfully paid for you will receive a confirmation email of your entry.