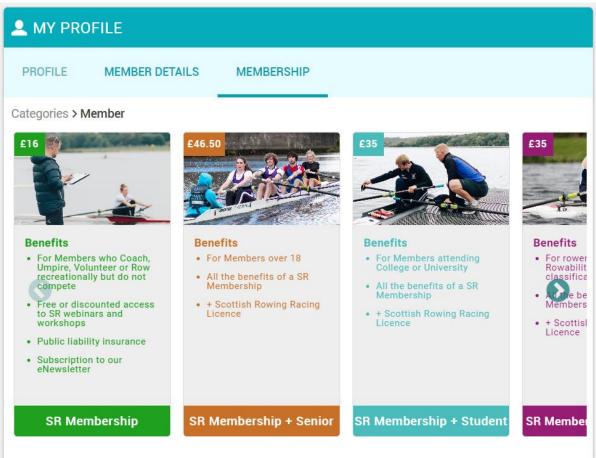

## 2. Membership - Scottish Athletes.

For Scottish Athletes, you must have purchased a membership and racing license. To do this login to your JustGo account, go to the 'Membership' page and select the appropriate membership for you.

#### 3. Membership - Non-Scottish Athletes.

For Non-Scottish Athletes you will be able to select the 'Non-SR Club' membership. This is for people who want to row in Scottish events who already have licences from other Rowing Federations. This is required for you to enter.