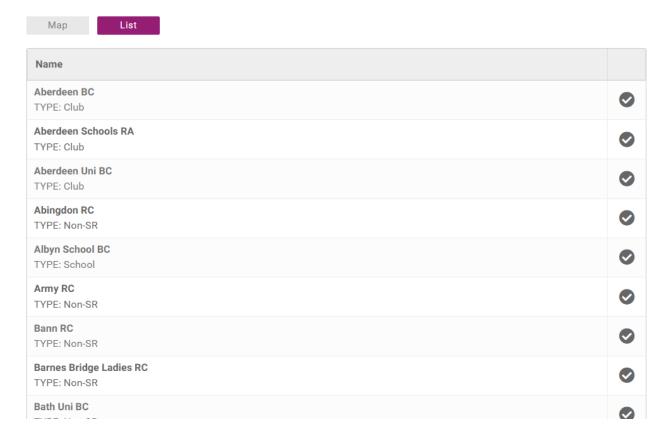

#### 4. Clubs.

To be able to compete you must have an assigned club that you wish to represent. On your account you will see the section on the left that says 'My Clubs,' you must select the club you wish to represent from the menu. If your club is not on the menu please contact <a href="mailto:srmembership@scottish-rowing.org.uk">srmembership@scottish-rowing.org.uk</a> with the details of your club (Name, Address, Contact Email) and we will set it up for you.

36 Clubs found in map view and 120 Clubs in list view