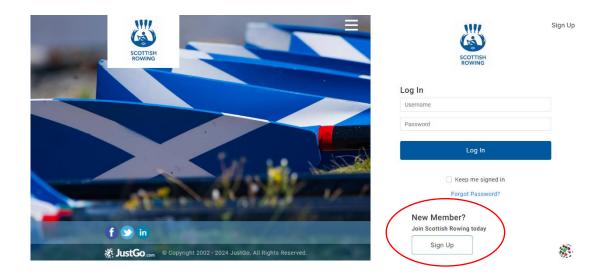

## 1. JustGo Login.

To enter the event, you must be able to access the system. If you do not already have a JustGo login you can create one <a href="here">here</a>. When setting up your membership be sure to fill in all the relevant information, including your date of birth as this will be used to determine which events you can enter.