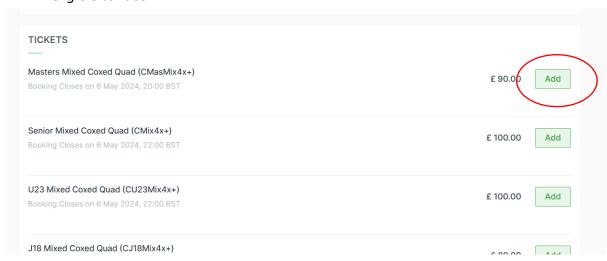

#### 2. Tickets.

Once you are on the events page scroll down to the tickets section. From here you will be able to 'Add' the event(s) you wish to enter. A pop-up window will open, and you will be able to add the ticket against your account.

N/B: You will only be able to purchase tickets for the age categories that you are eligible to race in.