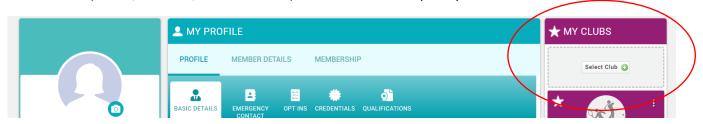

#### 4. Clubs.

To be able to compete you must have an assigned club that you wish to represent. On your account you will see the section on the left that says 'My Clubs,' you must select the club you wish to represent from the menu. If your club is not on the menu please contact <a href="mailto:srmembership@scottish-rowing.org.uk">srmembership@scottish-rowing.org.uk</a> with the details of your club (Name, Address, Contact Email) and we will set it up for you.