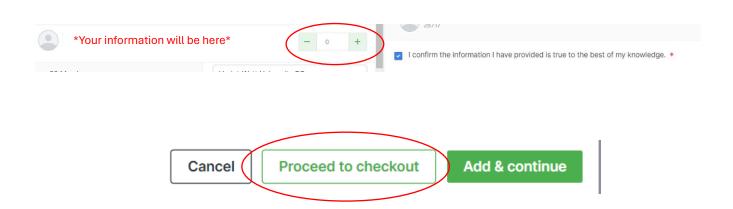

## 3. Crew Boat Tickets.

When entering crew boats follow the above steps. When selected you will be asked to fill in a form with the details of your crew members, so please ensure to get these details prior to making the entry.

N/B: Only one person from each crew needs to make the entry.

| Please add the full name, club, email address and Scottish Rowing number of each member of your crew (including the cox where appropriate). You must gain permission to share these details. You do not have to enter your own details here. |  |  |
|----------------------------------------------------------------------------------------------------------------------------------------------------------------------------------------------------------------------------------------------|--|--|
| Please note, athletes from outside of Scotland must have an active "Non-SR Club" membership.                                                                                                                                                 |  |  |
| Incomplete entries will not be accepted.                                                                                                                                                                                                     |  |  |
| Name, club, email and SR number of athlete 2: *                                                                                                                                                                                              |  |  |
| 4                                                                                                                                                                                                                                            |  |  |
| Name, club, email and SR number of athlete 3: *                                                                                                                                                                                              |  |  |

#### 4. Checkout.

Once you have successfully added your ticket(s) to your cart select 'Proceed to Checkout.' Here you will be able to see all the selections you have made, make sure to check these before proceeding to payment. Once your tickets have been successfully paid for you will receive a confirmation email of your entry.