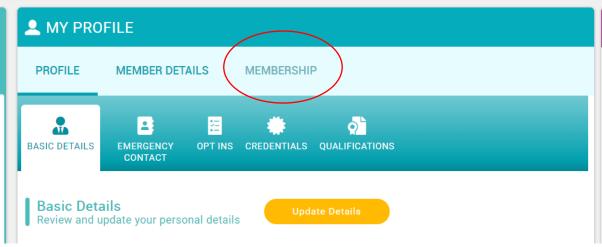

## 2. Membership - Scottish Athletes.

For Scottish Athletes, you must have purchased a membership and racing license. To do this login to your JustGo account, go to the 'Membership' page and select the appropriate membership for you.