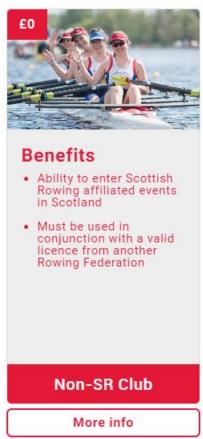

#### 3. Membership - Non-Scottish Athletes.

For Non-Scottish Athletes you will be able to select the 'Non-SR Club' membership. This is for people who want to row in Scottish events who already have licences from other Rowing Federations. This is required for you to enter.