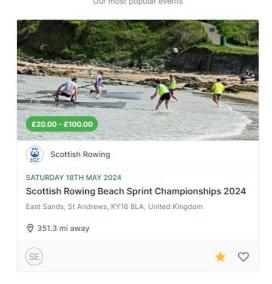

#### 1. Event Page.

To find the event select the 'Events & Courses' tab at the top of your JustGo page. From here you fill find the event at the top of the page under 'Featured Events,' click on the box to start your entry.

# Featured Events Our most popular events